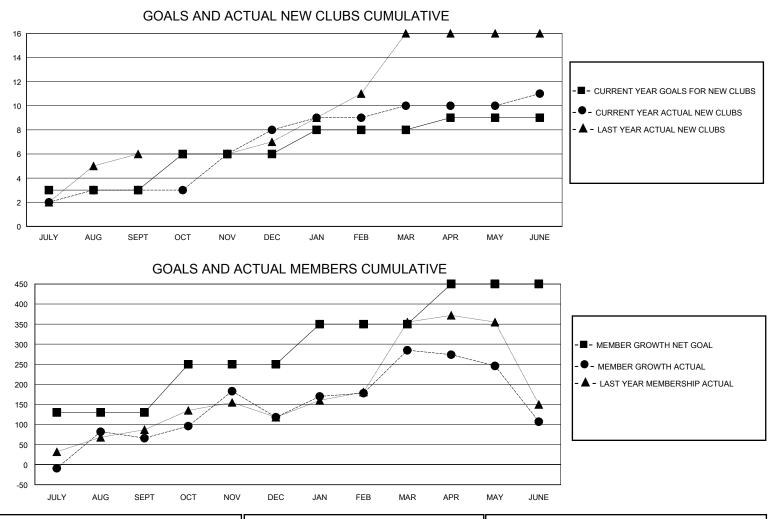

## MONTHLY MEMBERSHIP PROGRESS REPORT

District 320 D

Results as of: 6/30/2020

| GMT:          |               | GMT CA      |               |                       |                         |                         |                                                    |  |  |
|---------------|---------------|-------------|---------------|-----------------------|-------------------------|-------------------------|----------------------------------------------------|--|--|
|               | Club          | S           |               | Members               |                         |                         |                                                    |  |  |
|               | RESULTS FOR   | R 2019-2020 |               | RESULTS FOR 2019-2020 |                         |                         |                                                    |  |  |
| QUARTER       | NEW CLUB GOAL | NEW CLUBS   | DROPPED CLUBS | QUARTER               | MBER GROWTH NET<br>GOAL | MEMBER GROWTH<br>ACTUAL | DROPPED<br>MEMBERS ACTUAL<br>(including transfers) |  |  |
| JULY/AUG/SEPT | 3             | 3           | 0             | JULY/AUG/SEPT         | 130                     | 236                     | 167                                                |  |  |
| OCT/NOV/DEC   | 3             | 5           | 1             | OCT/NOV/DEC           | 120                     | 237                     | 175                                                |  |  |
| JAN/FEB/MAR   | 2             | 2           | 0             | JAN/FEB/MAR           | 100                     | 206                     | 25                                                 |  |  |
| APR/MAY/JUNE  | 1             | 1           | 0             | APR/MAY/JUNE          | 100                     | 160                     | 323                                                |  |  |